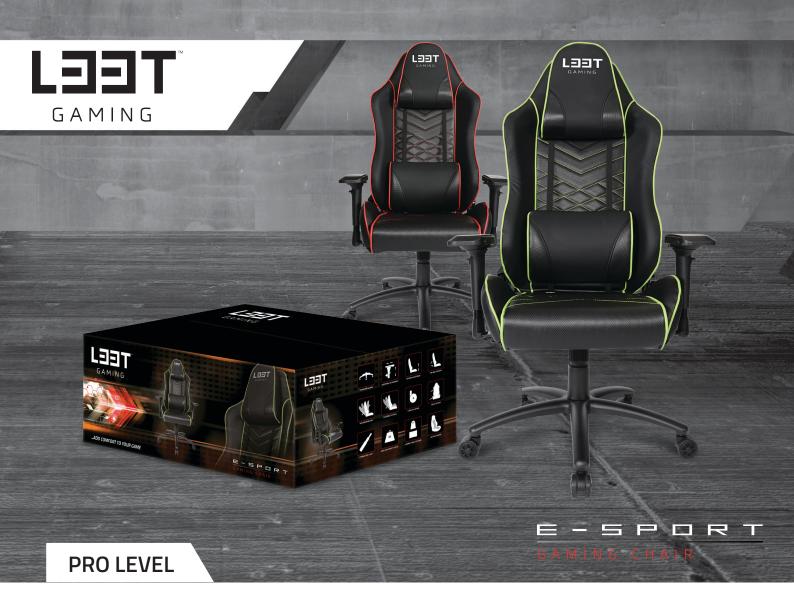

## L33T E-SPORT IS A PREMIUM QUALITY **GAMING CHAIR, FROM TOP TO BOTTOM**

L33T E-SPORT is a premium quality gaming chair, from top to bottom. Built for maximum performance when it really counts - and crammed with professional features such as: cold molded foam in seat and backrest with ergonomic shape. Lumbar and neck cushions. No more aching arms - these solid and must-have 4D armrests provide increased comfort and both vertical and horizontal arm adjustment. Durable PU leather with extra strong harlequin patterned friction surface on both the backrest and seat. A professional belt support in the back/seat, and an ultra powerful lift helps make the L33T E-SPORT a real pleasure to sit in - and a must-have kit for the E-sport gamer.

## USP

- Adjustable high quality neck and lumbar cushions
- Adjustable pro 4d armrests
- Cool Racer Seat Design with
- precision stitching
- Thick durable pu leathe - Ergonomic cold molded
- foaming
- Pro pressure-relieving belts in seat & backrest
- Tilt & rocking mechanism.
- height & recline adjustable
- Class 4 gas lift tested 150 kg
- 5-star metal base