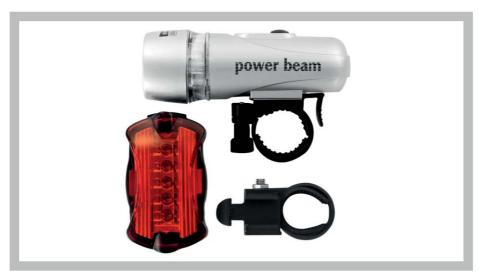

## **LED Lampe mit Fahrradhalterung**

# EAXUS LED LIGHT SET

- Frontlampe und Rücklicht
- 2x Fahrradhalterung
- bis zu 15 Std. Betriebsdauer

#### Frontlampe:

- 5 superhelle LED's
- Statische / blinkende Einstellung
- 4 x AAA Batterien (nicht enthalten)
- Gummierter Schalter
- Schnell montierbare Halterung
- Betriebsdauer: bis zu 15 Stunden
- Weißes Licht

#### Rücklicht:

- 5 LED's
- 2 x AA Batterien (nicht enthalten)
- Mit Halterung
- Integrierter Kleiderclip
- 7 Funktionen: Statisch, langsames Blitzlicht, schnelles Blitzlicht, Lichtschaltung nach innen, Lichtschaltung nach außen, schnelle Schaltung und Zufallsschaltung
- Betriebsdauer: bis zu 15 Stunden
- Rotes Licht