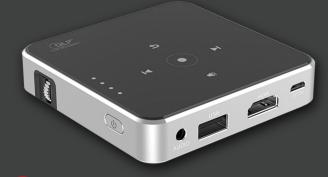

## An ultra-compact portable video projector

- Easy to carry around: this little treasure of technology is designed to fit in your pocket. Free yourself from cable constraints, it is equipped with a lithium battery offering an autonomy of 2 hours.
- Versatile: enjoy your multimedia content at home, at the office or with friends, by connecting it to its HDMI, USB or SD card reader socket.
- Easy to use: Easily navigate the menu, using its illuminated touchscreen keyboard.

schneiderconsumer.com

| <b>_</b>                         |                            |
|----------------------------------|----------------------------|
| Technology                       |                            |
| Display technology               | DLP RGB LED                |
| LED light                        | 30 000 hours               |
| Brightness                       | Up to 75 Lumens            |
| Resolution                       | 640 x 360 pixels           |
| Contrast                         | 1000:1                     |
| Throw ratio                      | 2.2:1                      |
| Screen size                      | 5" - 100"                  |
|                                  | 13 cm - 254 cm             |
| Projection distance              | 0,5 m / 3.5 m              |
| Screen ratio                     | 16/9                       |
| Focus                            | Manual                     |
| Multimedia player embadded       | Yes                        |
| Inputs and Outputs               |                            |
| HDMI                             | 1 (1.4)                    |
| USB                              | 1                          |
| Micro SD socket                  | 1                          |
| Audio output                     | 1 Jack 3.5 mm              |
| Audio                            |                            |
| Speaker                          | 1W                         |
| Dimension & Weight               |                            |
| Projector dimensions (L x W x H) | 80 x 80 x 20 mm            |
| Projector weight                 | 0,137 kg                   |
| Battery                          |                            |
| Internal battery                 | Lithium battery- 2 500 mAh |
| Battery life                     | Up to 2 heures             |
| Ean : 3527570061479              |                            |
| -                                |                            |