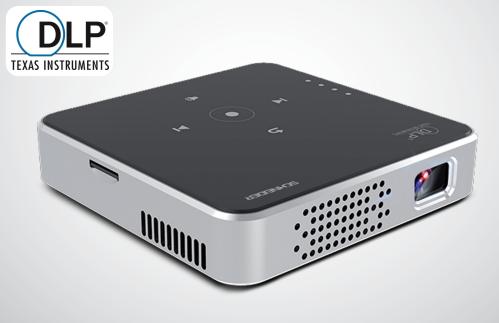

## 1080p compatible mini pocket projector

## PVP-SC75S

## An ultra-compact portable video projector

- Easy to carry around: this little treasure of technology is designed to fit in your pocket. Free yourself from cable constraints, it is equipped with a lithium battery offering an autonomy of 2 hours.
- Versatile: enjoy your multimedia content at home, at the office or with friends, by connecting it to its HDMI, USB or SD card reader socket.
- Easy to use: Easily navigate the menu, using its illuminated touchscreen keyboard.